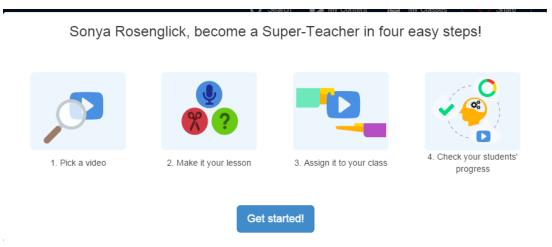

## Edpuzzle

**Edpuzzle is** a very simple tool that allows teachers to create individualized video lessons for students. You can upload almost any video and add questions and your own audio notes, and assign these lessons to your students. You can even check their progress.